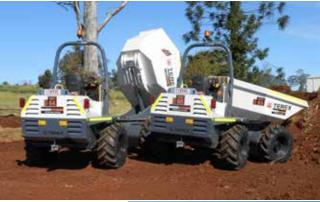

## **SITE DUMPERS**

- 3.0 10.0 Tonne capacity
- 180° Swivelling Tipper Bin allowing side unloading
- Road Registered
- Simple to operate
- 4x4 Go anywhere capability