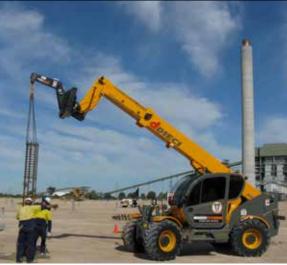

## TELEHANDLERS

#### 2.0 - 16.0 Tonne lift 4.0 - 17.0 Metre reach

- Basic mine spec
- E-stop, Isolators, UHF, Fire Extinguisher
- Fully certified with all documents available

#### ATTACHMENTS

Lifting Jibs Fork Tines Buckets GP and 4 in1 Spikes Hay and Roll