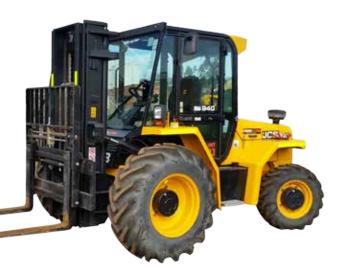

# ALL TERRAIN FORKLIFTS

#### 2.5 - 5.0 Tonne Lift

- 4 Wheel drive / 2 Wheel drive
- Air Conditioned / Open Cab
- Side Shift
- Fork Positioner
- Basic mine spec
- Lifting Jib, Multi-tine Carriage