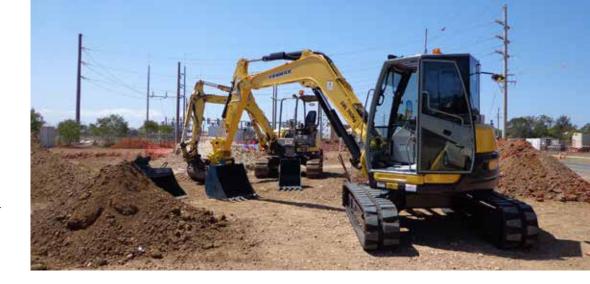

- 3.0 -13.0 Tonne Excavators
- Digging and Batter Buckets
- Tilt Buckets
- Auger Drive & Augers

- Hammer
- Rock Grabs
- Compaction Wheels