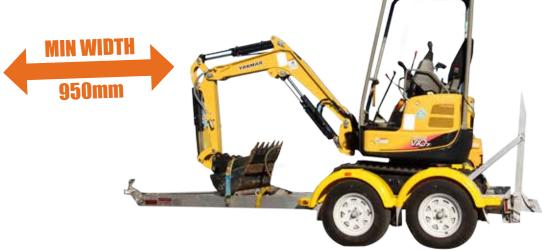

## **MINI EXCAVATORS**

- 1.7 Tonne Excavator and Aluminium Trailer Combo
- Includes 3 Buckets, 300mm and 450mm Digging Buckets, 980mm Mud Bucket and Ripper
- Legal to tow with most light vehicles
- Post hole Borer and Hammer available