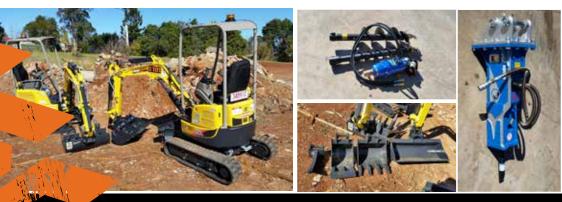

## **MINI EXCAVATORS**

- 1.7 Tonne Excavator and Aluminium Trailer Combo
- Includes 3 Buckets, 300mm and 450mm Digging Buckets, 980mm Mud Bucket and Ripper
- Legal to tow with most light vehicles
- Post hole Borer and Hammer available

- 3.0 -13.0 Tonne Excavators
- Digging and Batter Buckets
- Tilt Buckets
- Auger Drive & Augers

- Hammer
- Rock Grabs
- Compaction Wheels