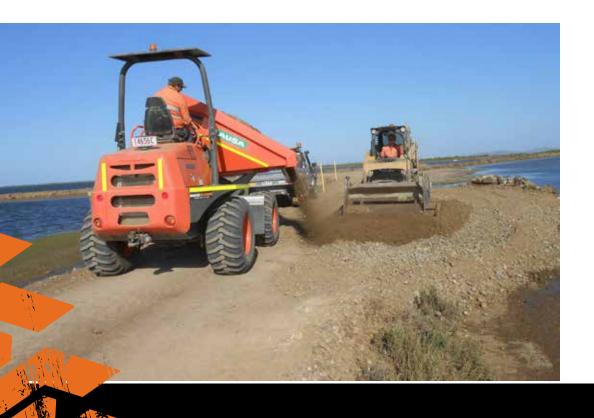

## **SITE DUMPERS**

- 3.0 10.0 Tonne capacity
- 180° Swivelling Tipper Bin allowing side unloading
- Road Registered
- Simple to operate
- 4x4 Go anywhere capability