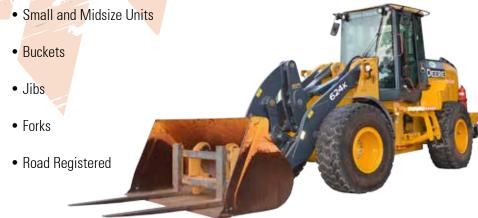

ec
- E-stop, Isolators, UHF, Fire Extinguisher
- Fully certified with all documents available

#### ATTACHMENTS

Lifting Jibs Fork Tines Buckets GP and 4 in1 Spikes Hay and Roll

# ALL TERRAIN FORKLIFTS

#### 2.5 - 5.0 Tonne Lift

- 4 Wheel drive / 2 Wheel drive
- Air Conditioned / Open Cab
- Side Shift
- Fork Positioner
- Basic mine spec
- Lifting Jib, Multi-tine Carriage



### KUBOTA RTV (Rough Terrain Vehicle)



## **TRACTOR SLASHERS**

#### 50 -135 HP Tractors 5 - 7 ft Slashers

- Road Registered
- Air Conditioned Cabs
- 4 Wheel drive
- Heavy duty Equipment

# DRY OR WET HIRE

- Road Registered
- 590kg towing capacity
- Smooth hydrostatic drive
- 40 Km/h top speed
- 4 Wheel drive with low range and diff locks
- rive Efficient Diesel Engine

### 1300 46 2233

- - -

## WHEEL LOADERS



# **SHIPPING CONTAINERS**

• 6-40 Foot

- Custom Fit Outs
- Generic Purpose & High Cube
- Chemical Storage

- Long & Short Term Rental
- Sales

# TRANSPORT & WORKSHOP

- Transport and Servicing conducted in house
- Subcontract, Lift and Shift Transport, Mechanical and Onsite Servicing offered to all brands of plant and equipment.





P 1300 46 2233 F 07 4687 6300 E matt@frontlinerentals.com.au 25 Croft Crescent, Toowoomba PO Box 49, Drayton North, Q 4350 www.frontlinerentals.com.au