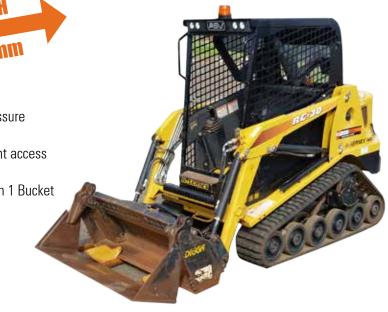

## **POSITRAC RC30**

- Very low ground pressure
- Compact Unit for tight access
- Spreader Bar and 4 in 1 Bucket
- Simple to operate