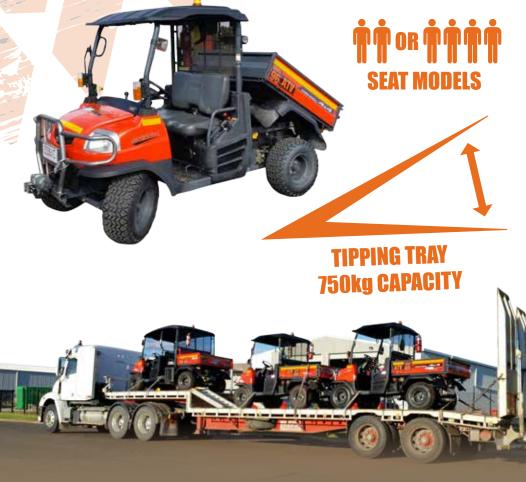

### KUBOTA RTV (Rough Terrain Vehicle)

# DRY OR WET HIRE

- Road Registered
- 590kg towing capacity
- Smooth hydrostatic drive
- 40 Km/h top speed
- 4 Wheel drive with low range and diff locks
- rive Efficient Diesel Engine