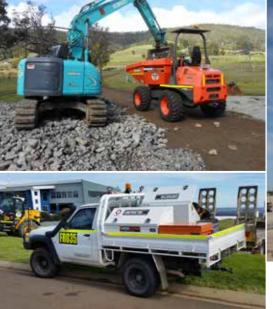

- 3.0 -13.0 Tonne Excavators
- Digging and Batter Buckets
- Tilt Buckets
- Auger Drive & Augers

- Hammer
- Rock Grabs
- Compaction Wheels

# TRANSPORT & WORKSHOP

- Transport and Servicing conducted in house
- Subcontract, Lift and Shift Transport, Mechanical and Onsite Servicing offered to all brands of plant and equipment.

P 1300 46 2233 F 07 4687 6300 E matt@frontlinerentals.com.au 25 Croft Crescent, Toowoomba PO Box 49, Drayton North, Q 4350 www.frontlinerentals.com.au