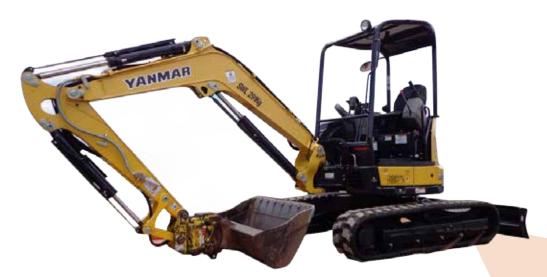

## **MINI EXCAVATORS**

- 1.7 Tonne Excavator and Aluminium Trailer Combo
- Includes 3 Buckets, 300mm and 450mm Digging Buckets, 980mm Mud Bucket and Ripper
- Legal to tow with most light vehicles
- Post hole Borer and Hammer available

- 3.0 -13.0 Tonne Excavators
- Digging and Batter Buckets
- Tilt Buckets
- Auger Drive & Augers

- Hammer
- Rock Grabs
- Compaction Wheels