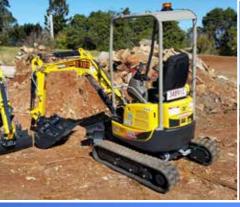

## **MINI EXCAVATORS**

- 1.7 Tonne Excavator and Aluminium Trailer Combo
- Includes 3 Buckets, 300mm and 450mm Digging Buckets, 980mm Mud Bucket and Ripper
- Legal to tow with most light vehicles
- Post hole Borer and Hammer available

- 3.0 -13.0 Tonne Excavators
- Digging and Batter Buckets
- Tilt Buckets
- Auger Drive & Augers

- Hammer
- Rock Grabs
- Compaction Wheels