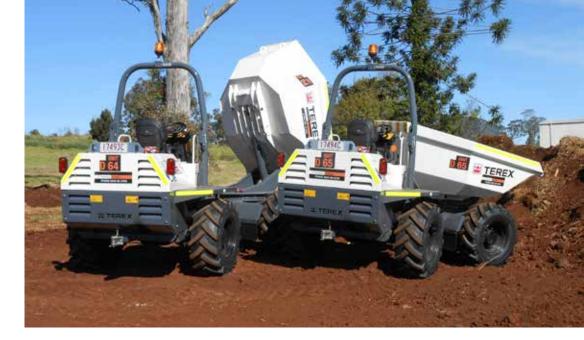

## **SITE DUMPERS**

- 3.0 10.0 Tonne capacity
- 180° Swivelling Tipper Bin allowing side unloading
- Road Registered
- Simple to operate
- 4x4 Go anywhere capability