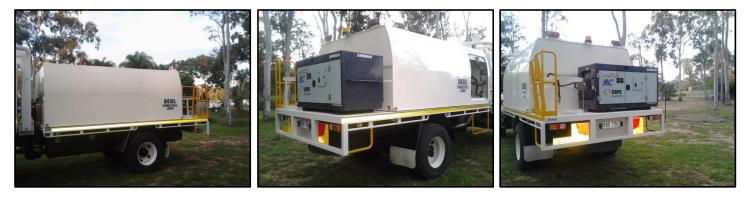

## **Fuel Module**

- ✓ 5000L Bulk Diesel Tank
- ✓ High Flow Diesel Hose 490 LPM
- ✓ 10m Self Retracting Hose
- ✓ Low Flow Diesel Hose
- ✓ 15m Self Retracting Hose
- ✓ Fuel Meter
- ✓ Bunded Fuel Hose Area
- ✓ ROPS
- ✓ 205L Grease

## **Standard Inclusions**

- ✓ Air-conditioned
- ✓ Reverse beeper
- ✓ Tool box
- Roof-mounted revolving light
- ✓ Remote Spot Light
- ✓ UHF Radio
- ✓ Fire Extinguisher

- ✓ Airman Compressor 75CFM fitted with E-Stop , Starter and Battery Isolator
- ✓ Battery Isolator
- ✓ High Mount Lights
- ✓ Strobe Beacon Fitted
- ✓ Smart Fill System Fitted
- ✓ LED Work Lights
- ✓ Ladder fitted to LHS
- ✓ Stereo /CD Player Fitted
- ✓ Toolbox fitted lhs under tray