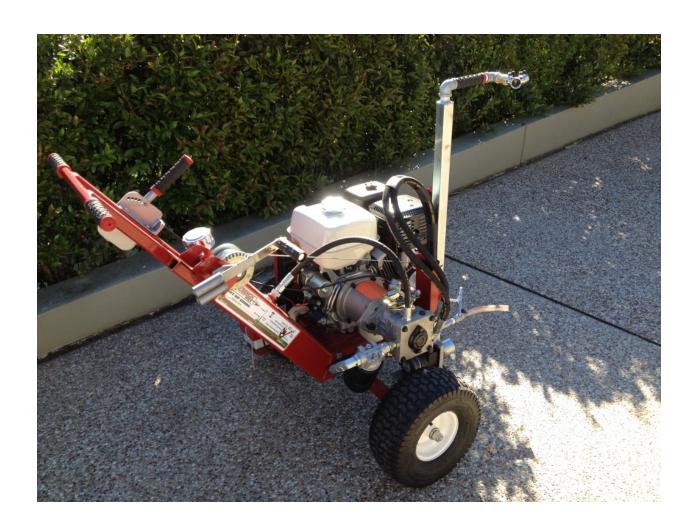

## SYSTEM 2

PART NO. S2-TMHD11 11HP TRENCH MOLE

## **MASSIVE 11HP TRENCH MOLE**

MORE POWER, LONGER RUNS, FASTER BORING ELECTRIC START, 6 SPEED SETTINGS, BORES UP TO 60m

## 11 H.P H/D TRENCH MOLE

| Horse Power:11      | Weight: 220 (100kg)        |
|---------------------|----------------------------|
| Torque: 280         | Width: 35" (89cm)          |
| R.P.M.: 400         | Length: 57" (144cm)        |
| Gearbox:Hydrostatic | Wheels: 15" x 6" (38x15cm) |