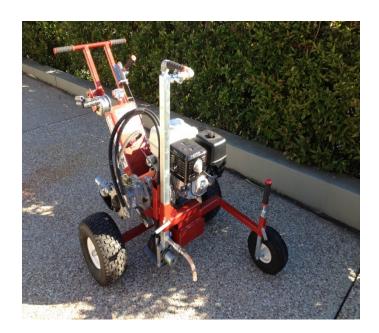

## SYSTEM 2

PART NO. S2-TMHD11 11HP TRENCH MOLE

## **MASSIVE 11HP TRENCH MOLE**

MORE POWER, LONGER RUNS, FASTER BORING ELECTRIC START, 6 SPEED SETTINGS, BORES UP TO 60m

## 11 H.P H/D TRENCH MOLE

| Horse Power:11      | Weight: 220 (100kg)        |
|---------------------|----------------------------|
| Torque: 280         | Width: 35" (89cm)          |
| R.P.M.: 400         | Length: 57" (144cm)        |
| Gearbox:Hydrostatic | Wheels: 15" x 6" (38x15cm) |