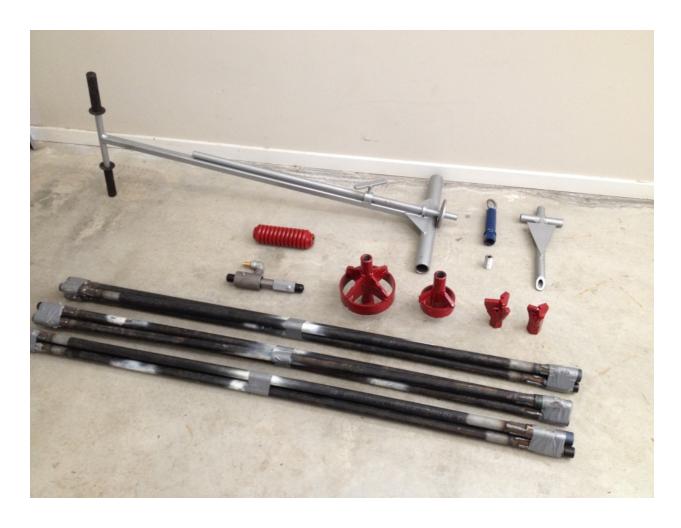

## **SYSTEM ATTACHMENTS**

- 1x Clay/Soft Rock Pilot Bit 2.25" 60mm
- 1x Clay/Soft Rock Pilot Bit 3.5" 90mm
- 1x Clay/Soft Rock Reamer 4.5" 115mm
- 1x Clay/Soft Rock Reamer 7" 180mm
- 1x Joy Stick Guide
- 1x Stake W/Cross Bar "T"
- 12x Extension Rod 5' 1500mm Heavy Duty, 18m Total
- 1x Swivel Attachment Cable Puller Heavy Duty