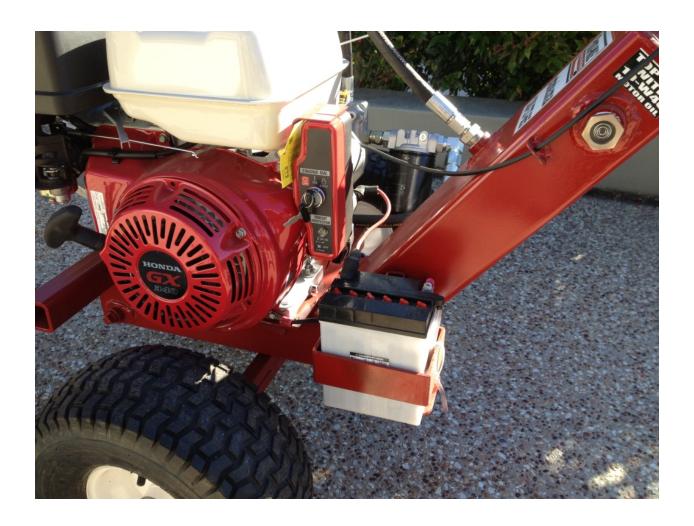

## **MASSIVE 11HP TRENCH MOLE**

MORE POWER, LONGER RUNS, FASTER BORING ELECTRIC START, 6 SPEED SETTINGS, BORES UP TO 60m

Capabilities: Underground Boring Dia from **50mm to 400mm** Bore Sizes

Electric Start, 6 Speed Settings, Adjustable Bore Depth

Soft to Hard Rock Soil Conditions, ORDER more Rod Extensions for up to 60 Meters Length