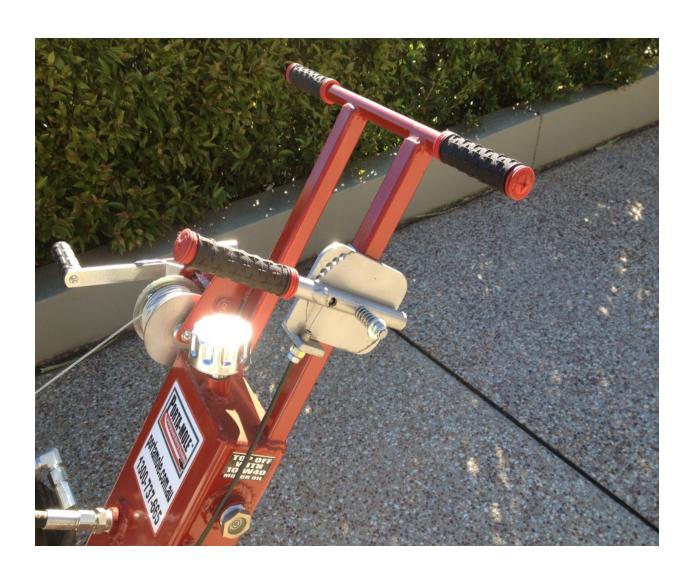

## SYSTEM 2

PART NO. S2-TMHD11 11HP TRENCH MOLE

## **MASSIVE 11HP TRENCH MOLE**

MORE POWER, LONGER RUNS, FASTER BORING ELECTRIC START, 6 SPEED SETTINGS, BORES UP TO 60m

Trenchmole 11 HP Direct Mole Machine operates above ground, **Lowers into Trench** without requiring extra digging to operate

**Drain Cleaning** up to **Dia 760mm**. Winch driven. 11HP "Trech Mole" power unit. Our most **Powerful Underground Boring HDD** machine