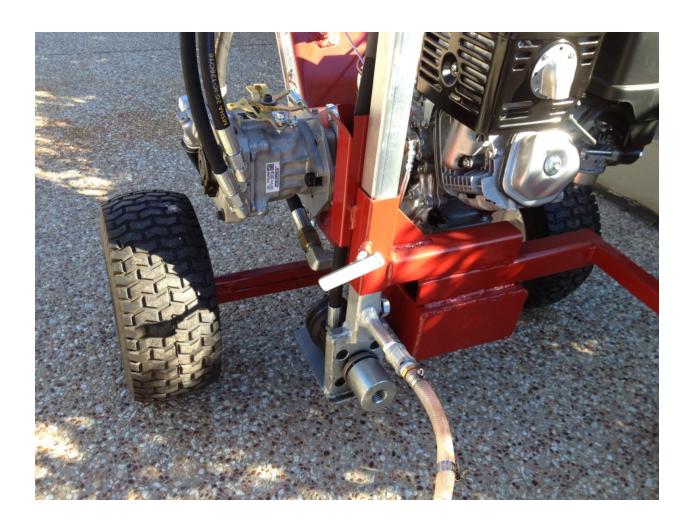

## 11 H.P H/D TRENCH MOLE

| Horse Power:11      | Weight: 220 (100kg)        |
|---------------------|----------------------------|
| Torque: 280         | Width: 35" (89cm)          |
| R.P.M.: 400         | Length: 57" (144cm)        |
| Gearbox:Hydrostatic | Wheels: 15" x 6" (38x15cm) |

Capabilities: Underground Boring Dia from **50mm to 400mm** Bore Sizes

Electric Start, 6 Speed Settings, Adjustable Bore Depth

Soft to Hard Rock Soil Conditions, ORDER more Rod Extensions for up to 60 Meters Length