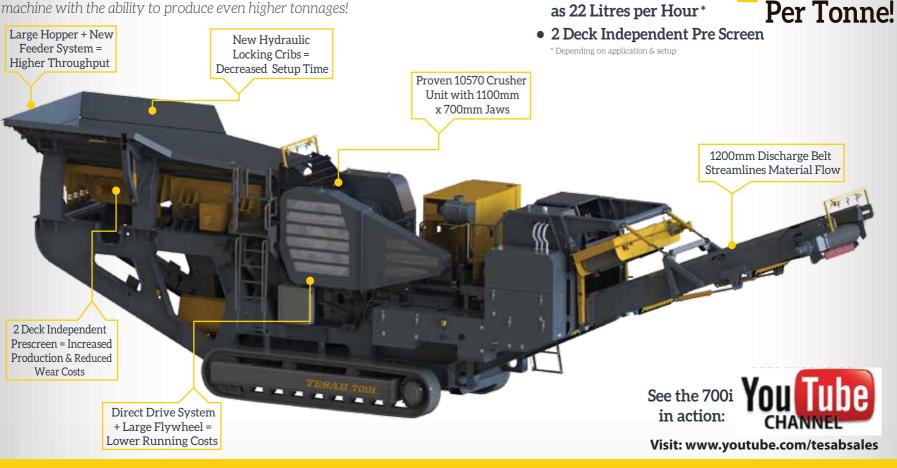

# **NEW 700i Jaw Crusher**

Over 350 TPH Production\*

• Fuel Consumption as low

as 22 Litres per Hour\*

**Crushing the Competition...** 

Low Cost

### **NEW Tesab 700i Tracked Jaw Crusher:**

The latest model in our expanding range of Tracked Jaw Crushers is the 700i. Based on the proven 10570, the 700i is a more streamlined and powerful machine with the ability to produce even higher tonnages!