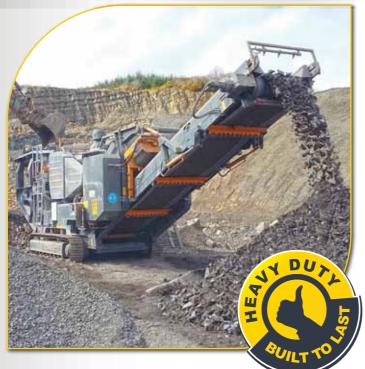

#### 700i Based on the proven 10570, the New 700i is a more Streamlined and Powerful Tracked Jaw Crusher.

Designed to be more user friendly, the 700i is now easier to manoeuvre onsite and transport around various markets due to its new design and dimensions while still maintaining the orginal Jaw Crushing unit!

Featuring new and improved step deck vibrating feeders, allowing a higher throughput tonnage, improved material separation quality and the ability to handle dry, damp or wet material – the 700i is a highly versatile Jaw Crusher that can be set up in minutes!

### **NEW Tesab 700i Tracked Jaw Crusher:**

The latest model in our expanding range of Tracked Jaw Crushers is the 700i. Based on the proven 10570, the 700i is a more streamlined and powerful machine with the ability to produce even higher tonnages!