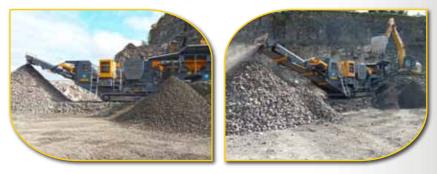

#### 700i Based on the proven 10570, the New 700i is a more Streamlined and Powerful Tracked Jaw Crusher.

Designed to be more user friendly, the 700i is now easier to manoeuvre onsite and transport around various markets due to its new design and dimensions while still maintaining the orginal Jaw Crushing unit!

Featuring new and improved step deck vibrating feeders, allowing a higher throughput tonnage, improved material separation quality and the ability to handle dry, damp or wet material – the 700i is a highly versatile Jaw Crusher that can be set up in minutes!

### **NEW Tesab 700i Tracked Jaw Crusher:**

The latest model in our expanding range of Tracked Jaw Crushers is the 700i. Based on the proven 10570, the 700i is a more streamlined and powerful machine with the ability to produce even higher tonnages!